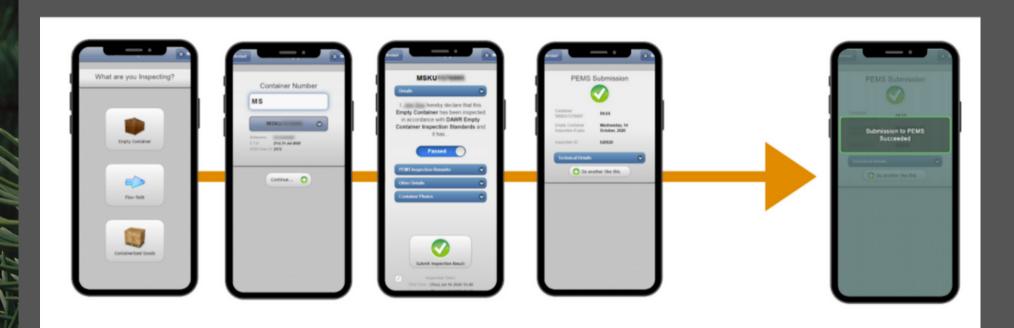

#### PEMS INTEGRATION WITH BSM GLOBAL

BSM Global will have provision for Authorised Offices (AO) to bypass entering data directly into the PEMS systems and provide an option to electronically pass data from the BSM client application directly into PEMS.

There will be no requirement for ECR and CAR documentation from BSM as information will be stored in PEMS from data received by BSM.

BSM currently supports EDI messaging of inspection data between client's export software systems (BSM) and PEMS. Messaging Types included in the initial phase are.

- Empty Container Inspection
- Containerised Goods Inspection
- Quality System Recognition Inspection

Where AO's do not use export systems that integrate with PEMS they will be required to enter data directly into the PEMS portal.