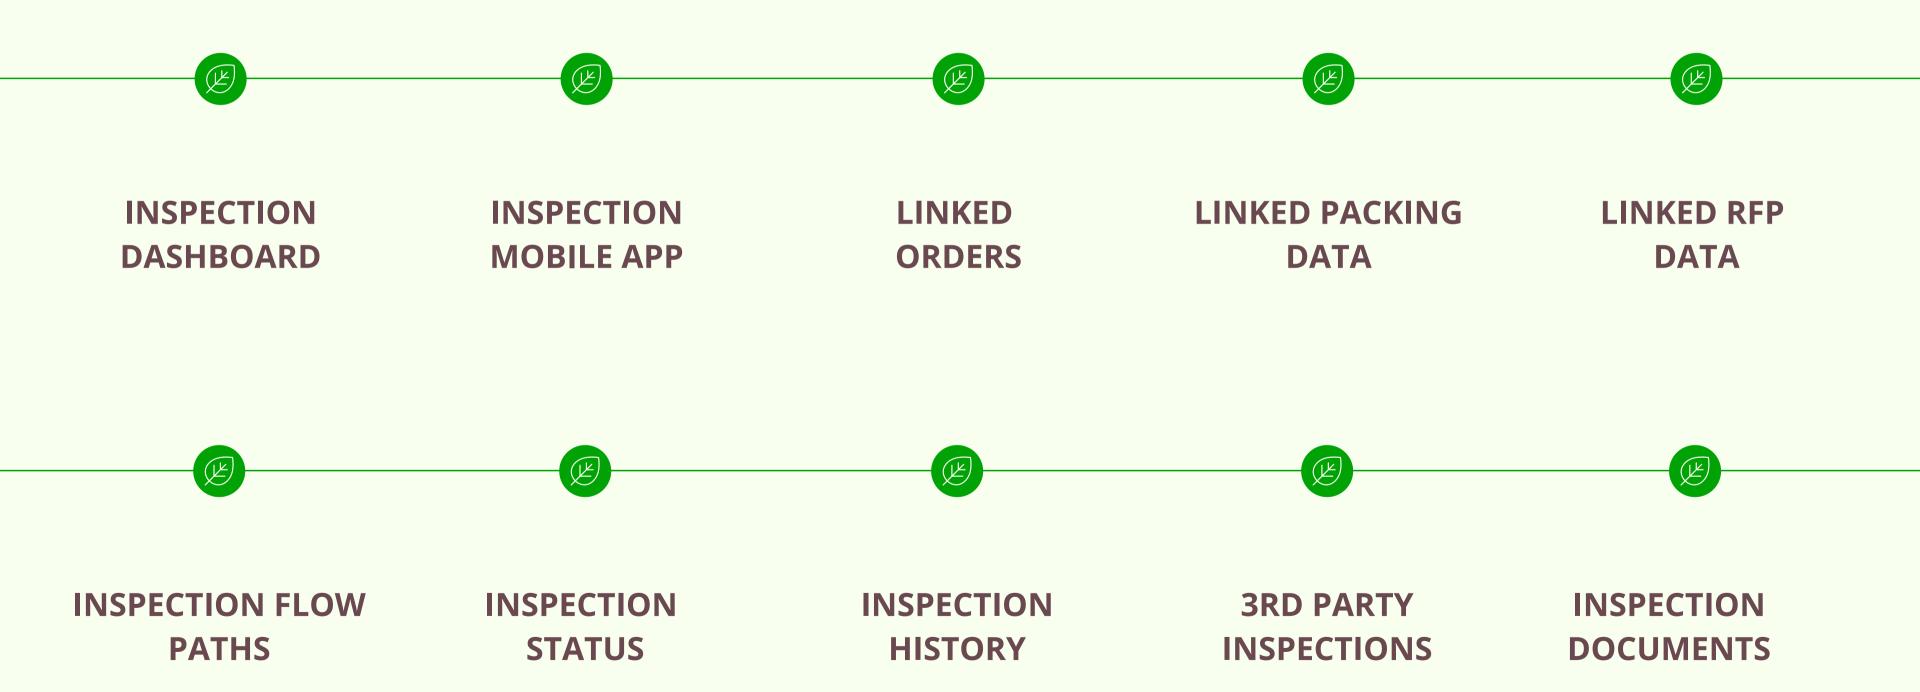

</b> ) |
| <u> </u>                              | 5 Inspections     | -                | 21-Feb-2021 | HCRD                 | 11669           |             | ) 15-Feb-2021 5:45am 🕜                |
| >                                     | 5 Inspections     | -                | 21-Feb-2021 | HCRD                 | 11669           |             | 5-Feb-2021 6:00am 🕡                   |
| ·                                     | 6 Inspections     | *                | 21-Feb-2021 | HCRD                 | 11774           |             | 00010-Feb-2021 7:15am 🕡               |
| > 9076697                             |                   | 1951 - St Arnaud | 21-Feh-2021 | HCRD                 | 11814           |             | 10-Feb-2021 7-15am 🕖                  |

### BSM & PEMS FUNCTIONALITY



# CONTACT



#### CONTACT

CONTACT YOUR BSM CONSULTANT

#### **GENERAL ENQUIRIES**

ENQUIRIES@BUYSELLMOVE.COM +61 2 9238 2007